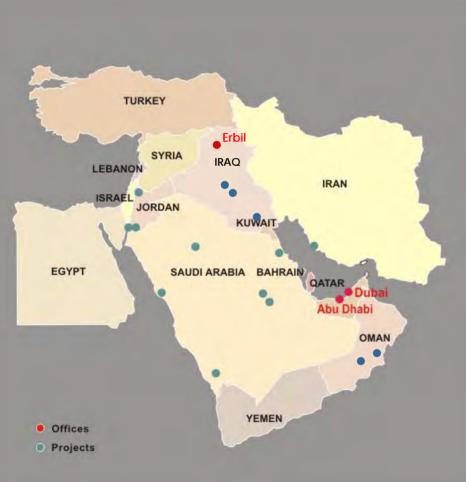

#### Middle **East Portfolio**

#### Pell Frischmann

- First project in the Middle East in 1953 Conseco formed in 1975 to provide a dedicated regional presence
- Head office located in Abu Dhabi since 1993