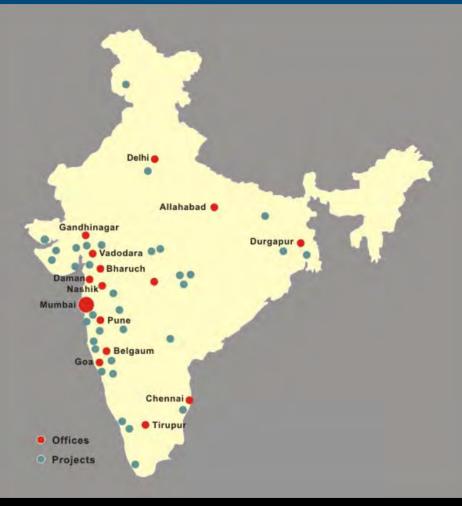

#### Global Presence Pell Frischmann

#### UK Portfolio Pell Frischmann

- Among UK Top 25 Consultants for past 15 years
- Multi-disciplinary 700+ staff with diverse skills
- Experience projects executed in over 50 countries around the world

#### Indian Portfolio Pell Frischmann

- Multi-disciplinary 250+ staff with diverse skills
- Experience projects executed in most states of India
- "Global-local" extensive involvement of expatriate staff

#### Middle **East Portfolio**

#### Pell Frischmann

- First project in the Middle East in 1953 Conseco formed in 1975 to provide a dedicated regional presence
- Head office located in Abu Dhabi since 1993