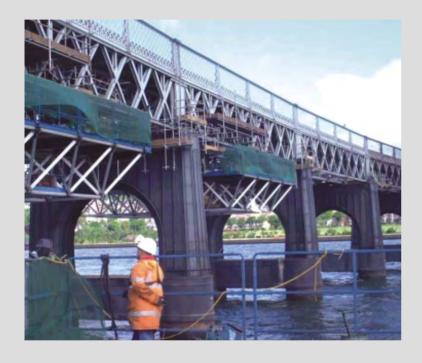

**Project: Canary Wharf Station, London** 

Location: UK

**Project: LIFFE Building, London** 

**Project: East London Line** 

Location: UK

**Project: Docklands Light Rail Extensions** 

**Project: Tay Bridge** 