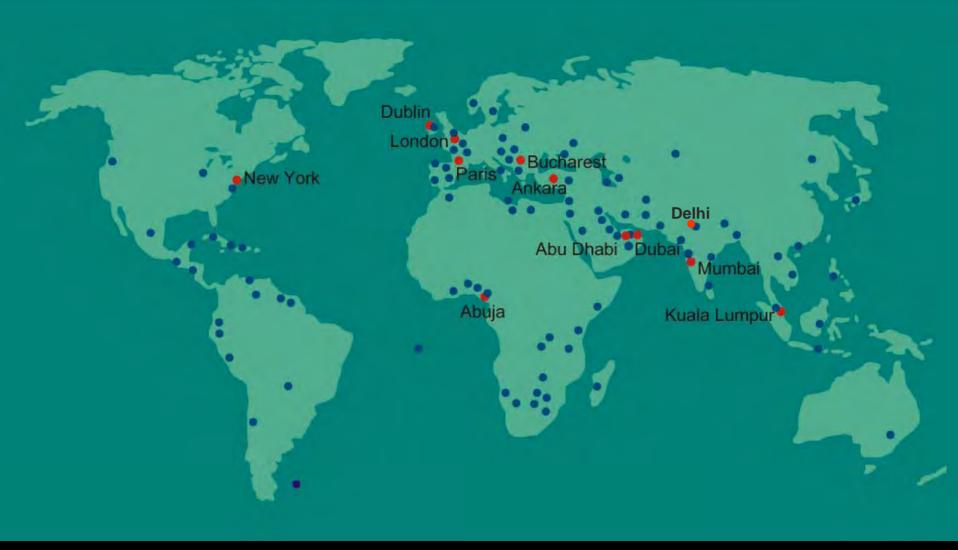

#### Global Presence Pell Frischmann

#### UK Portfolio Pell Frischmann

- Among UK Top 25 Consultants for past 15 years
- Multi-disciplinary 700+ staff with diverse skills
- Experience projects executed in over 50 countries around the world

#### Indian Portfolio Pell Frischmann

- Multi-disciplinary 250+ staff with diverse skills
- Experience projects executed in most states of India
- "Global-local" extensive involvement of expatriate staff

#### Middle **East Portfolio**

#### Pell Frischmann

- First project in the Middle East in 1953 Conseco formed in 1975 to provide a dedicated regional presence
- Head office located in Abu Dhabi since 1993