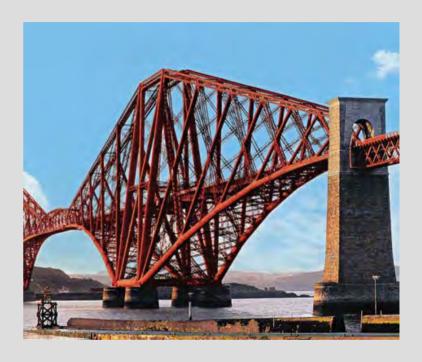

**Location: Scotland** 

**Project: Forth Rail Bridge** 

**Location: Scotland** 

**Project: Thelwall Viaduct, Manchester** 

Location: UK

**Project:** A1(M) Darrington to Dishforth

**Project: St Austell Long Sea Outfall** 