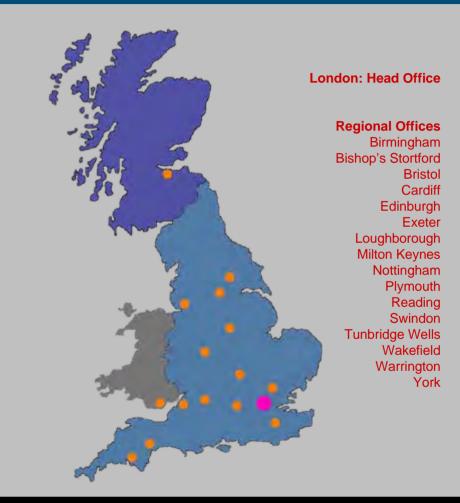

#### UK Portfolio Pell Frischmann

- Among UK Top 25 Consultants for past 15 years
- Multi-disciplinary 700+ staff with diverse skills
- Experience projects executed in over 50 countries around the world