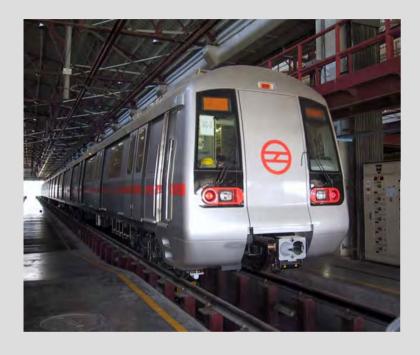

Project: Delhi Metro Phase II

**Location: India** 

**Project: Mumbai Suburban Rail Upgrade** 

**Project: Gujarat Adani Port Expansion** 

**Location: India** 

**Project: Effluent Pipeline & Marine Outfall** 