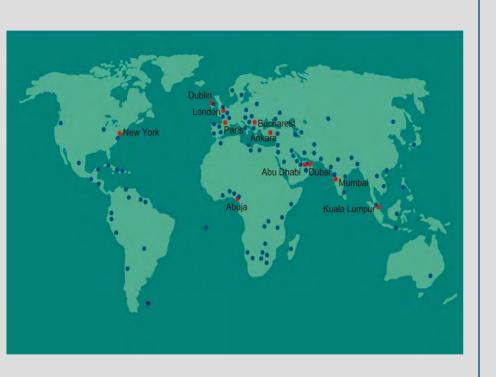

#### Global Presence Pell Frischmann

#### UK Portfolio Pell Frischmann

- Among UK Top 25 Consultants for past 15 years
- Multi-disciplinary 700+ staff with diverse skills
- Experience projects executed in over 50 countries around the world

#### Indian Portfolio Pell Frischmann

- Multi-disciplinary 250+ staff with diverse skills
- Experience projects executed in most states of India
- "Global-local" extensive involvement of expatriate staff

#### Middle **East Portfolio**

#### Pell Frischmann

- First project in the Middle East in 1953 Conseco formed in 1975 to provide a dedicated regional presence
- Head office located in Abu Dhabi since 1993